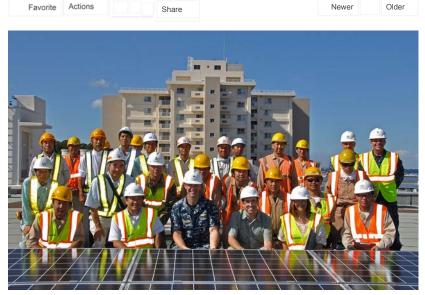

## Sullivans School PV Project

Members of NAVFAC Far East and CFAY Public Works Department join representatives from contractors TECC Isuzu and Mitomo Corporation after turning on the new solar panel array on the roof of The Sullivans School, Aug 27. (U.S. Navy photo by Izumi Morine, NAVFAC Far East Public Affairs)